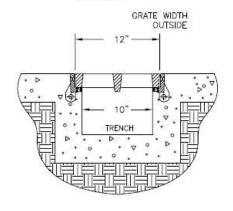

# 6900 6903 Assembly

CAUTION: DO NOT DISASSEMBLE BOLTED GRATES AND CHECK <u>FRAME WIDTH INSIDE</u> BEFORE SETTING SECTIONS IN CONCRETE.