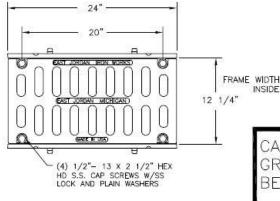

# 6900 6903 Assembly

CAUTION: DO NOT DISASSEMBLE BOLTED GRATES AND CHECK <u>FRAME WIDTH INSIDE</u> BEFORE SETTING SECTIONS IN CONCRETE.