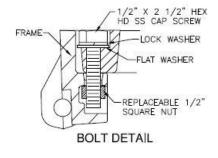

# 6900 6903 Assembly

CAUTION: DO NOT DISASSEMBLE BOLTED GRATES AND CHECK <u>FRAME WIDTH INSIDE</u> BEFORE SETTING SECTIONS IN CONCRETE.