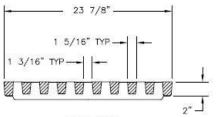

# 6900 6903 Assembly

CAUTION: DO NOT DISASSEMBLE BOLTED GRATES AND CHECK <u>FRAME WIDTH INSIDE</u> BEFORE SETTING SECTIONS IN CONCRETE.